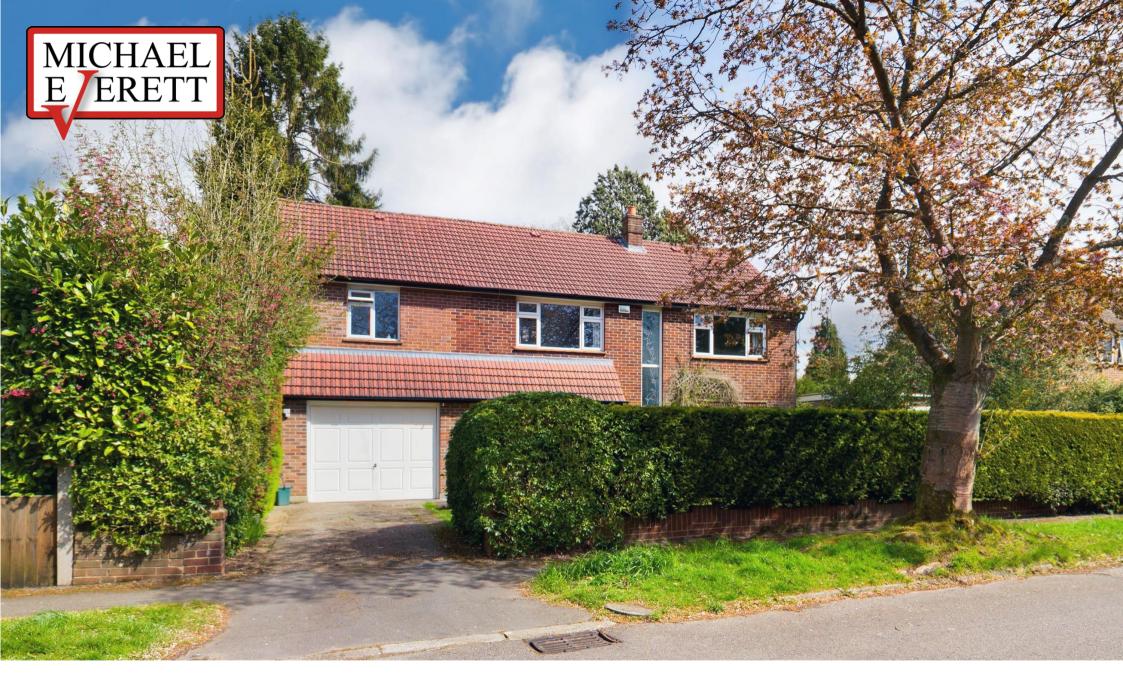

## **COPLEY WAY**

**TADWORTH** 

## **20 COPLEY WAY**

## TADWORTH KT20 5QS

3 RECEPTION ROOMS

KITCHEN BREAKFAST ROOM

4 BEDROOMS

BATHROOM & EN SUITE SHOWER ROOM

APROX. 1761.35 FT<sup>2</sup> | 163.64 M<sup>2</sup>

Located in a popular and quiet tree lined road a good size 1950's built detached house benefitting from a large secluded rear garden and offering excellent scope for extension.

Outside, the property sits behind a mature hedge to the front with a small area of garden, off road parking for one car and large integral single garage. To the rear, the parkland style garden extends to approximately 160 ft and is totally secluded with mature boundary trees and hedgerows.