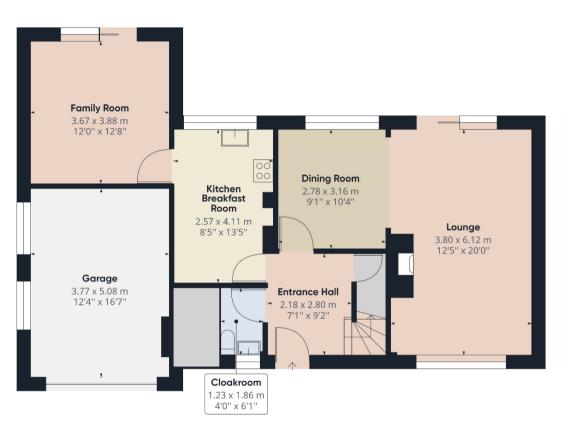

## TADWORTH KT20 5QS

3 RECEPTION ROOMS

KITCHEN BREAKFAST ROOM

4 BEDROOMS

BATHROOM & EN SUITE SHOWER ROOM

APROX. 1761.35 FT<sup>2</sup> | 163.64 M<sup>2</sup>

Located in a popular and quiet tree lined road a good size 1950's built detached house benefitting from a large secluded rear garden and offering excellent scope for extension.

The property is generally well presented and features a welcoming entrance hall, an L shaped open plan lounge and dining room, family room, kitchen breakfast room and a ground floor cloakroom. On the first floor there is a master bedroom with en-suite shower room and a roof terrace overlooking the rear garden, three further bedrooms and a bathroom.

Outside, the property sits behind a mature hedge to the front with a small area of garden, off road parking for one car and large integral single garage. To the rear, the parkland style garden extends to approximately 160 ft and is totally secluded with mature boundary trees and hedgerows.