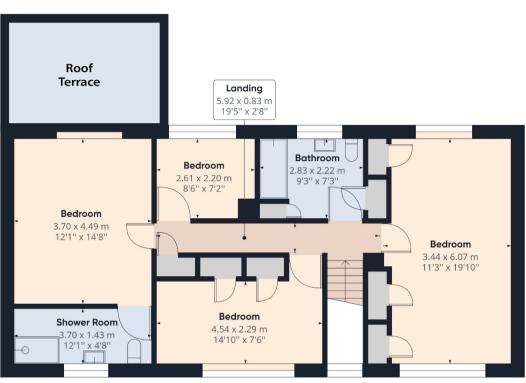

The property is generally well presented and features a welcoming entrance hall, an L shaped open plan lounge and dining room, family room, kitchen breakfast room and a ground floor cloakroom. On the first floor there is a master bedroom with en-suite shower room and a roof terrace overlooking the rear garden, three further bedrooms and a bathroom.