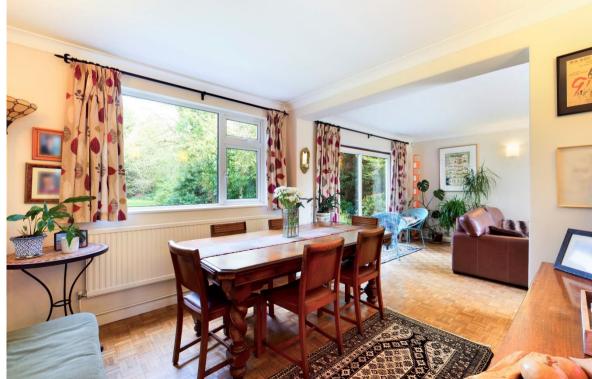

The property is generally well presented and features a welcoming entrance hall, an L shaped open plan lounge and dining room, family room, kitchen breakfast room and a ground floor cloakroom. On the first floor there is a master bedroom with en-suite shower room and a roof terrace overlooking the rear garden, three further bedrooms and a bathroom.