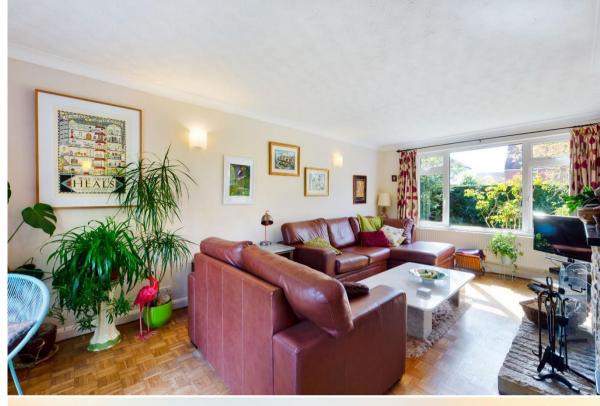

The property is generally well presented and features a welcoming entrance hall, an L shaped open plan lounge and dining room, family room, kitchen breakfast room and a ground floor cloakroom. On the first floor there is a master bedroom with en-suite shower room and a roof terrace overlooking the rear garden, three further bedrooms and a bathroom.