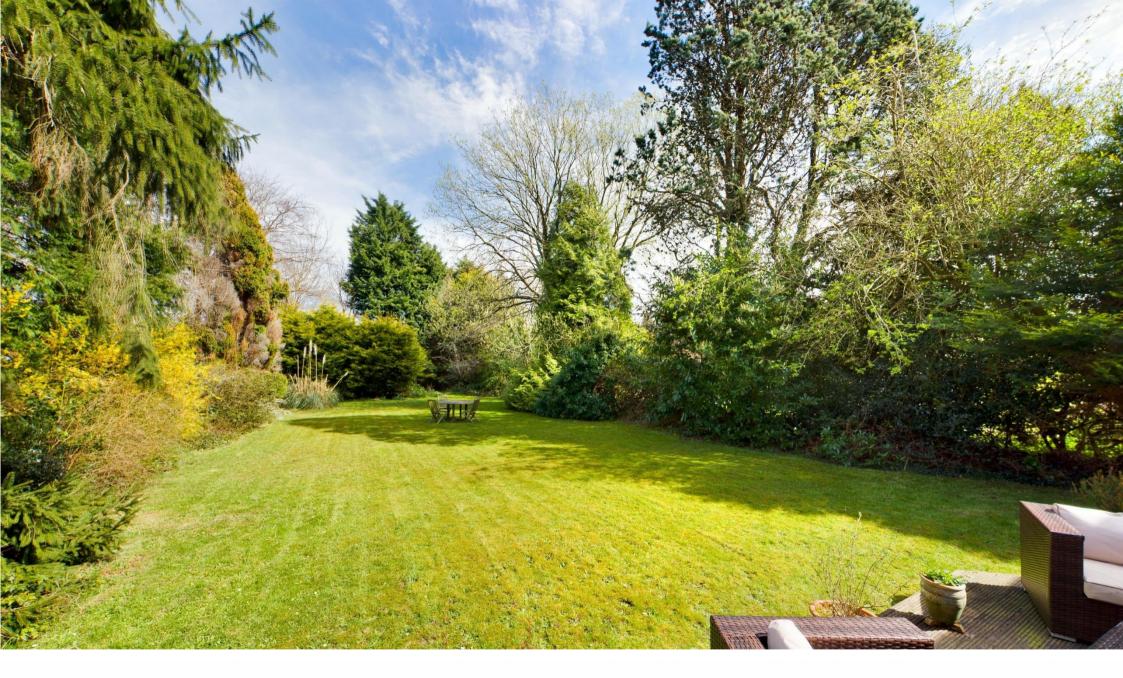

Outside, the property sits behind a mature hedge to the front with a small area of garden, off road parking for one car and large integral single garage. To the rear, the parkland style garden extends to approximately 160 ft and is totally secluded with mature boundary trees and hedgerows.